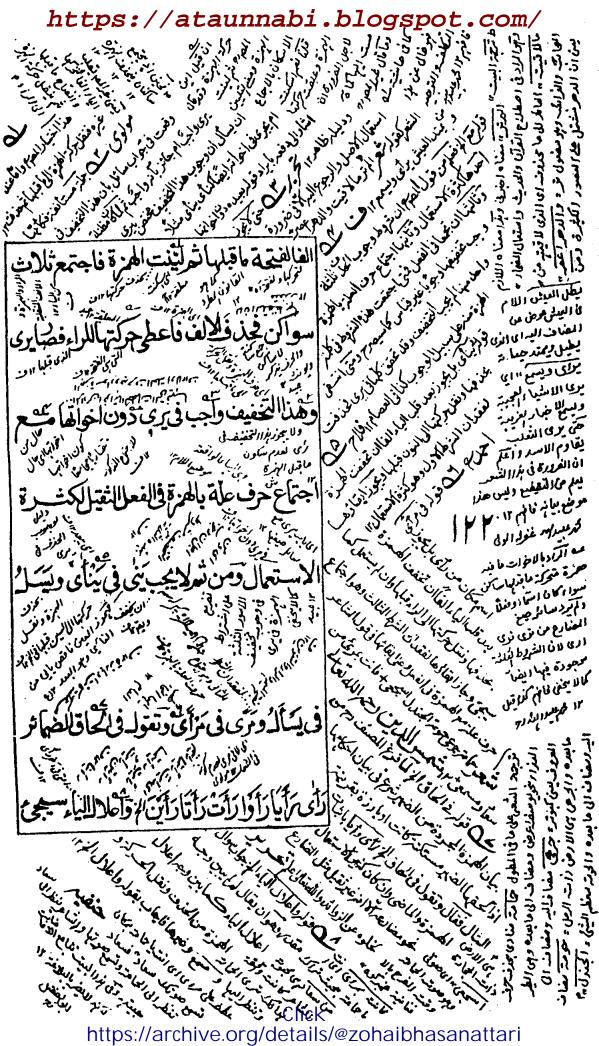

ولما كان مراح الارواح كنابا جيد آغاية الجودة في علم الصرف و على الكنب المذكور حواشي للعلماء بعضها منعلقة لا يفهيما المبندى بدون البيان و التقصل و بعضها فيها غلط بين من النكاب"

وقد كتب عليه بعض المعاصرين حواشي و تصعحات لكن ما ازالوا عنه الغواشي بل بعضم جعل ما بهوا الصعيع في الواقع بحسبه فهنم غلط كما سنبين لك تلك المواضع فاردت ان اكتب عليه وعلى حواشيه ارقاما مفيلة وتصيحات واقعية على حسب المقلور واعلم ان في صبيحاشية ببونه العبارة اى الى قضارما ربه من الله آه بحذف المضا فات الثلثة كما في قوله تعالى فقبضت قبضة من اثر الرسول" اي من اثر حا فرفرس الرسول كنا في تميرين الطلاب شرح الانصية للحاللا لازبري آه وسنه الحاشية في المنقول عنه أبضا تكون بالعبارة المسطورة وقد صرف العلماء والطلباء عنان الانهان الى فهم هذأ ألحاشية وبيان الضافات الثلثة في المشبه والشبه به" فقالوا ما قالوا وقد بنلو جهلهم لكن إسومهم جالاً و ابعلهم فياً ---- حيت كتب المضافين بلل المضافات الثلثه لزعمه ذالك نصيحا "فاسمع لما يقول الفقيو بعون الملك القدير" قال الفاضل عصام الدينٌ في حاشية الضوائد الضيائية صسي على ح عمولوجعل المضاف مصدر آميمياً "لم يحتج آه مهذه العبارة منة تل على ان الفظ المضاف قليجي بالمعني المصدري" وايضا قسم الحكماء مقولات العرض الى تسعة مذكورة في كبتهم و عنو امنها مقولة "-- قد عبر عنها صاحبة هناية الحكمة بمقولة الاضافة وقد عبر عنها الصَّدر الشيرازيُّ في مواضع من كتابه بمقولة المضاف فعلم من إنين التعبيرين أن المضاف والاضافة بمني واحد" وافا عرفت بنا فلنبين لك حقيقة الامر في ذالك وبي ان الاضافة معناها الشهة اي نسبة بشي الى شيئي"

فا لمضاف يكون كل واحد من الشئين وكزا وكنا العضاف اليه مثلًا ان الابوة والبنوة اضافته بين الاب و الابن قان العبرالاب مضافا الى الابن بالابوة يكون الاب مضافا والا بن مضاف اليه وان اعتبرالابن مضافاً الى الاب بالبنوة يكون بالعكس وكنا في غلام زيد= الغلام مضاف الى زيلبا الملوكية و زيد مضاف الى الغلام بالمالكية و ويكنا في سائر الاضافات فالمضافه بالمعنى المصدى شامل للمضاف المضاف اليه فضى الحاشية

المنذكورة لفظ العضاف بالمعنع المصدى" فكانه قال بحزف الأضافات الثلثة يعنى الضاف والمضاف اليه"

فالمضافات الثالثة في المشبه لفظ قضاء ولفظ ما رب و ضبير ما ربه و في المشبه به = لفظ حا قمة و لفظ فرس" و الضمير الذي في رسوله يعني الذي عوض عنه الالف و الام لما تقررفي اللحوان الافسه والاام قدتكون عوضا عن المضاف اليه ولا تبال بالفرق بين المشبه و المشبه به في الوصل و الفصل لان اصل اتشبيه في وجود المصافات الثلثة فيها وقد و جيت هذا ونقول ايضا التغليب باب واسع في العربية و بجرى في فنون كثيرة و حقيقة ان يغلُّب احدُ الشيئين على الاخر في الاسم و يُسمى باسمه ثم يُبنى الاسم المذكور او يجمع كما ابًا غلبه الآب على الام في اسم الآب فسيمي كلايما بالابوين" وكما غلب عمر على ابى بكر في لفظ عمر فيسى كلايما بالعمرين وكما غلبه الاب على الجدو جدا لجد و بكنا فيسمى كلهم بلفظ الاباء ووجوه تغليب احد الاسمين على الاخر رون الكس مختلفة مبسوطة في كتب التحوو المعاني اذا عرفة فتح باب التغليب في التثنية و الجمع فنقول لعل المحشى المذكور غلبه لفظ المضافه على المضاف البه فيشبي كلابما مضافاً " ثم جمع لفظ المضافات تغليباً " و نزيدك توضيحًا انتشاء الاشكال في هذا الحاشية ان لغظ المضاف في العرف يقال لاول اللفظين في مثل غلام زيدٍ و اللفظ الثاني يقال له المضاف اليه وبهذا المعنيرلا يُوجدا لمضافات الثلثة لا في المشبِّه ولا في المشبه به ولعل صاحب النقط عرف بنا المعني التمعارف - فقط مكسر على محولفظ المضا فات الثلثة و-كتاية لفظ بحنف المضافين-

ولما كان الكتاب الذى نقل منهم بنه الحاشية مسمى بتمرين الطلاب و معنے التمرين الا متحان و الا عنياد على فهم اللقائق كتب بنا الحاشية بالعبارة المسطورة فقه حاوز تميرين بنه الحاشية من الطلباء الى الغلماء والله الموفق و المعين و به نستعين تمية تحواشه محول محقوله و يقوى آه قال بعض الشارحين عطف على ام العلوم لكونه بمعني يلد العلوم مثل قوله تعالى على قرائة الكوفيين فالق الاصباح و جعل الليل سكنا "عطف قوله جعل على على فالق لكونه بمعني فلق انتهى اقول بنا الاعراب مع كونه قاصر آعن مدح التحولا يليق بحال المبتلى المتعلم لهنا التكاب و الاولى ان يجعل الواو لا ستينا فه النحوى و بنه الواو كثيرة في كتاب الهناية " مع عيد "